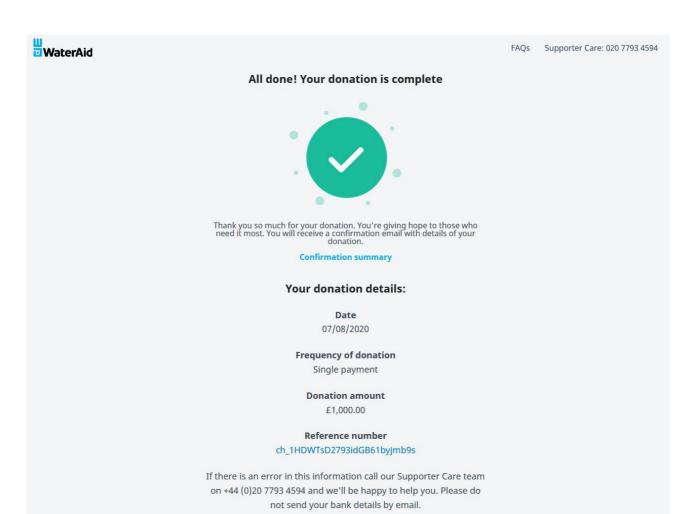

## WaterAid – Donation Receipt (August 2020) Amount donated: £1,000 (\$1,303.46, approx. €1,108)

<u>WWF</u> – Donation Receipt (August 2020) Amount donated: £1,000 (\$1,312.58, approx. €1,108)